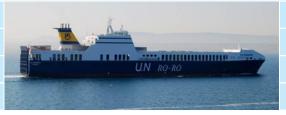

| Vessel Type | Ro-Ro Cargo |  |
|-------------|-------------|--|
| Owner       | DFDS        |  |
| Vessel Name | UND Birlik  |  |
| DWT         | 9.865       |  |
|             |             |  |
| Vessel Type | Ro-Ro Cargo |  |
| Owner       | DFDS        |  |