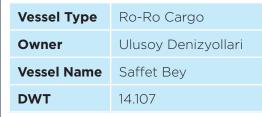

| Vessel Type | Ro-Ro Cargo         |
|-------------|---------------------|
| Owner       | Ulusoy Denizyollari |
| Vessel Name | Ulusoy 14           |
| DWT         | 13.231              |

| IMO                          | 9506253                     |
|------------------------------|-----------------------------|
| Scrubber Inline System       | Hybrid                      |
| Number of Scrubber(s)        | 1                           |
| New Building/Retrofit & Yard | Retrofit / Istanbul, Turkey |

| Vessel Type | Ro-Ro Cargo         |
|-------------|---------------------|
| Owner       | Ulusoy Denizyollari |
| Vessel Name | Ulusoy 15           |
| DWT         | 13.231              |

| IMO                          | 9506265                     |
|------------------------------|-----------------------------|
| Scrubber Inline System       | Hybrid                      |
| Number of Scrubber(s)        | 1                           |
| New Building/Retrofit & Yard | Retrofit / Istanbul, Turkey |