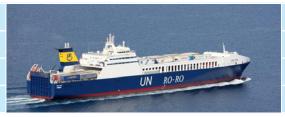

| Vessel Type | Ro-Ro Cargo |  |
|-------------|-------------|--|
| Owner       | DFDS        |  |
| Vessel Name | UND Birlik  |  |
| DWT         | 9.865       |  |
|             |             |  |
| Vessel Type | Ro-Ro Cargo |  |
| Owner       | DFDS        |  |