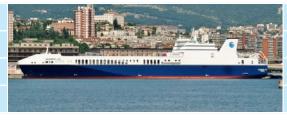

| Vessel Type | Ro-Ro Cargo         |
|-------------|---------------------|
| Owner       | Ulusoy Denizyollari |
| Vessel Name | Ulusoy 15           |
| DWT         | 13.231              |

| IMO                          | 9506265                     |
|------------------------------|-----------------------------|
| Scrubber Inline System       | Hybrid                      |
| Number of Scrubber(s)        | 1                           |
| New Building/Retrofit & Yard | Retrofit / Istanbul, Turkey |