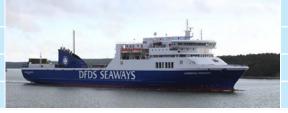

| Vessel Type | Ro-Ro Cargo |
|-------------|-------------|
| Owner       | DFDS        |
| Vessel Name | Ark Dania   |
| DWT         | 24.485      |
|             |             |

| IMO                    | 9609964  |
|------------------------|----------|
| Scrubber Inline System | Hybrid   |
| Number of Scrubber(s)  | 2        |
| New Building/Retrofit  | Retrofit |