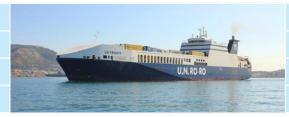

| Vessel Type | Ro-Ro Cargo |  |
|-------------|-------------|--|
| Owner       | DFDS        |  |
| Vessel Name | UND Birlik  |  |
| DWT         | 9.865       |  |
|             |             |  |
| Vessel Type | Ro-Ro Cargo |  |
| Owner       | DFDS        |  |