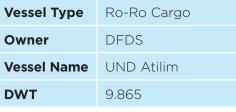

| Vessel Type | Ro-Ro Cargo |  |
|-------------|-------------|--|
| Owner       | DFDS        |  |
| Vessel Name | UND Birlik  |  |
| DWT         | 9.865       |  |
|             |             |  |
| Vessel Type | Ro-Ro Cargo |  |
| Owner       | DFDS        |  |