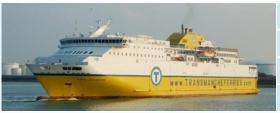

| Ro-Ro/Passenger ship |
|----------------------|
| Smyril Line          |
| MS Norröna           |
| 6.113                |
|                      |

| IMO                    | 9227390   |
|------------------------|-----------|
| Scrubber Inline System | Open Loop |
| Number of Scrubber(s)  | 4         |
| New Building/Retrofit  | Retrofit  |