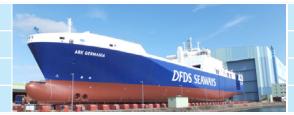

| Vessel Type | Ro-Ro Cargo  |
|-------------|--------------|
| Owner       | DFDS         |
| Vessel Name | Ark Germania |
| DWT         | 12.000       |
|             |              |

| IMO                    | 9609952  |
|------------------------|----------|
| Scrubber Inline System | Hybrid   |
| Number of Scrubber(s)  | 2        |
| New Building/Retrofit  | Retrofit |