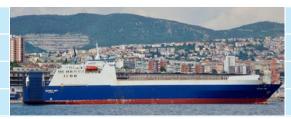

| Vessel Type | Ro-Ro Cargo         |
|-------------|---------------------|
| Owner       | Ulusoy Denizyollari |
| Vessel Name | Ulusoy 14           |
| DWT         | 13.231              |

| IMO                          | 9506253                     |
|------------------------------|-----------------------------|
| Scrubber Inline System       | Hybrid                      |
| Number of Scrubber(s)        | 1                           |
| New Building/Retrofit & Yard | Retrofit / Istanbul, Turkey |